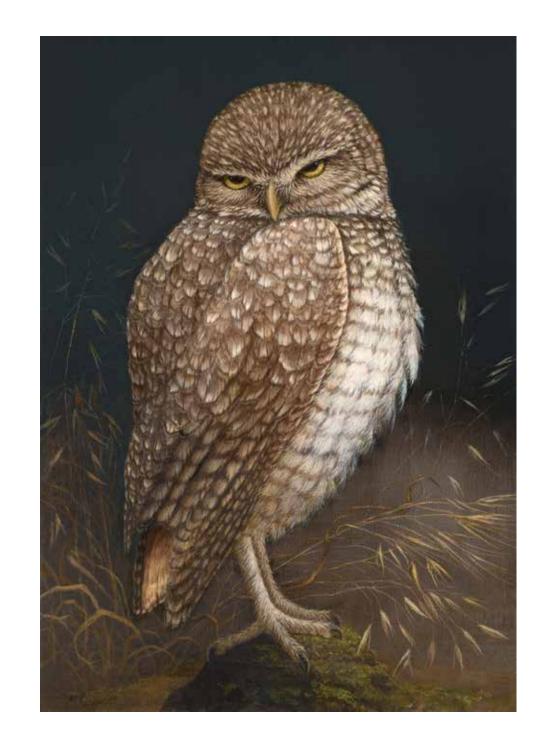

**Burrowing Owl**, oil on linen, 10" x 14", 2013 Collection of: Gary and Michelle Moore

Inside Panels:

**Schubert on His Cinder Block**, oil on linen,  $27" \times 21"$ , 2013 Collection of: Gary and Michelle Moore