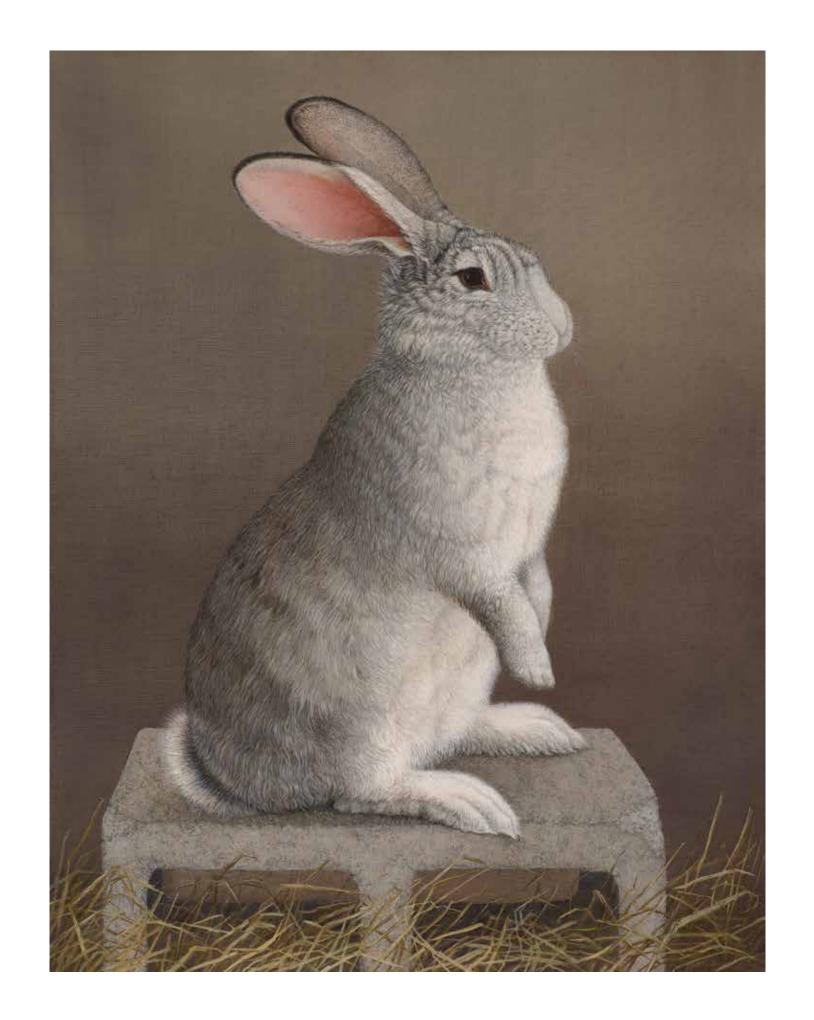

**Burrowing Owl**, oil on linen, 10" x 14", 2013 Collection of: Gary and Michelle Moore

Inside Panels:

**Schubert on His Cinder Block**, oil on linen,  $27" \times 21"$ , 2013 Collection of: Gary and Michelle Moore