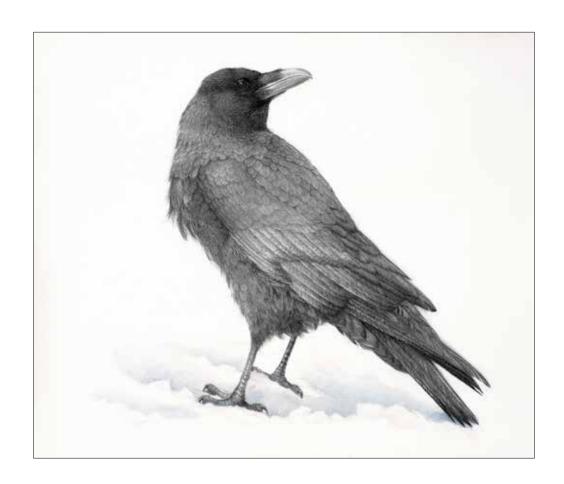

Cobahsaan Reclining on a Carpet, oil on linen, 41"  $\times$  53", 2010 Collection of: Marcy Friedman

**Schekinah**, oil on linen, 22" x 31", 2013 Collection of: Gary and Michelle Moore

Back Cover:

**Winter Raven**, charcoal on paper, 20" x 24", 2013 Collection of: Gary and Michelle Moore