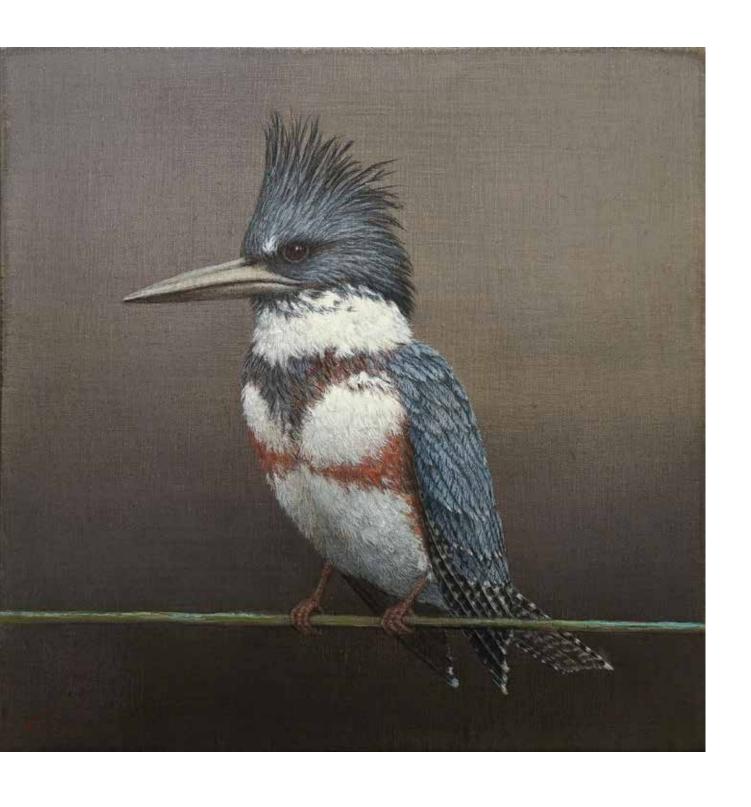

## "I WANT TO MAKE A CONNECTION WITH MY ANIMALS... THROUGH A QUIET, SOULFUL APPROACH THAT CAPTURES THEIR SPIRIT."

— MARI KLOEPPEL

Cover

Kingfisher, oil on linen, 14" x 14", 2011, Private Collection

Inside Flap: