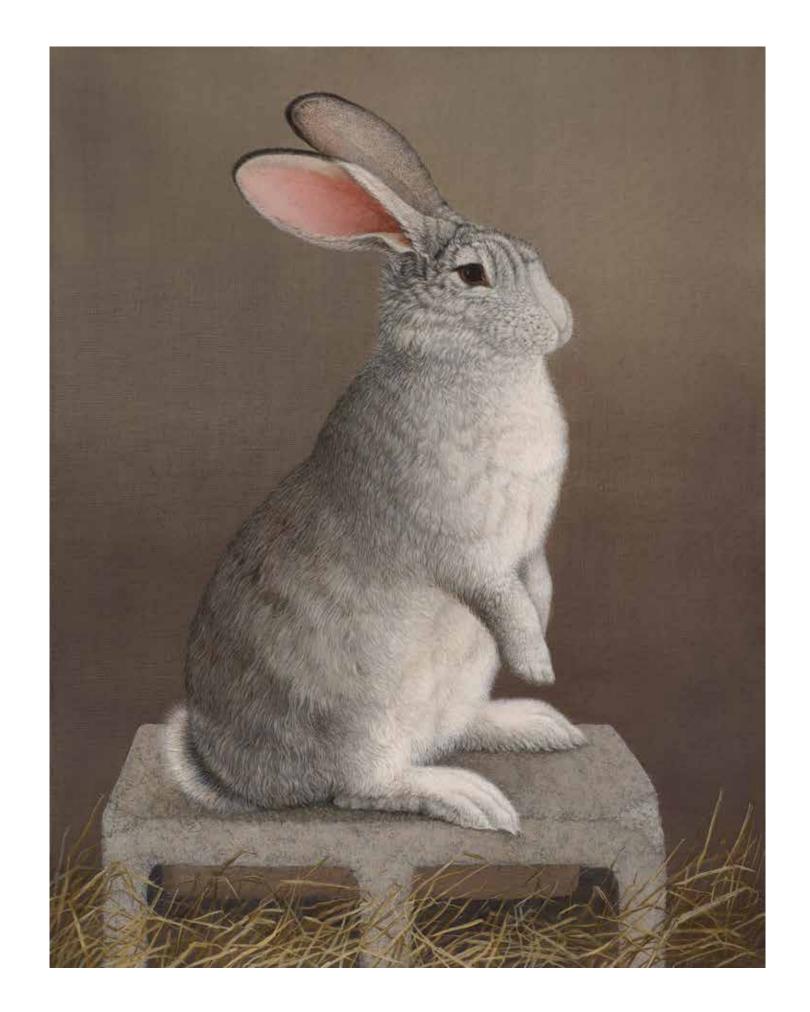

**Burrowing Owl**, oil on linen, 10" x 14", 2013 Collection of: Gary and Michelle Moore

Inside Panels:

**Schubert on His Cinder Block**, oil on linen,  $27" \times 21"$ , 2013 Collection of: Gary and Michelle Moore