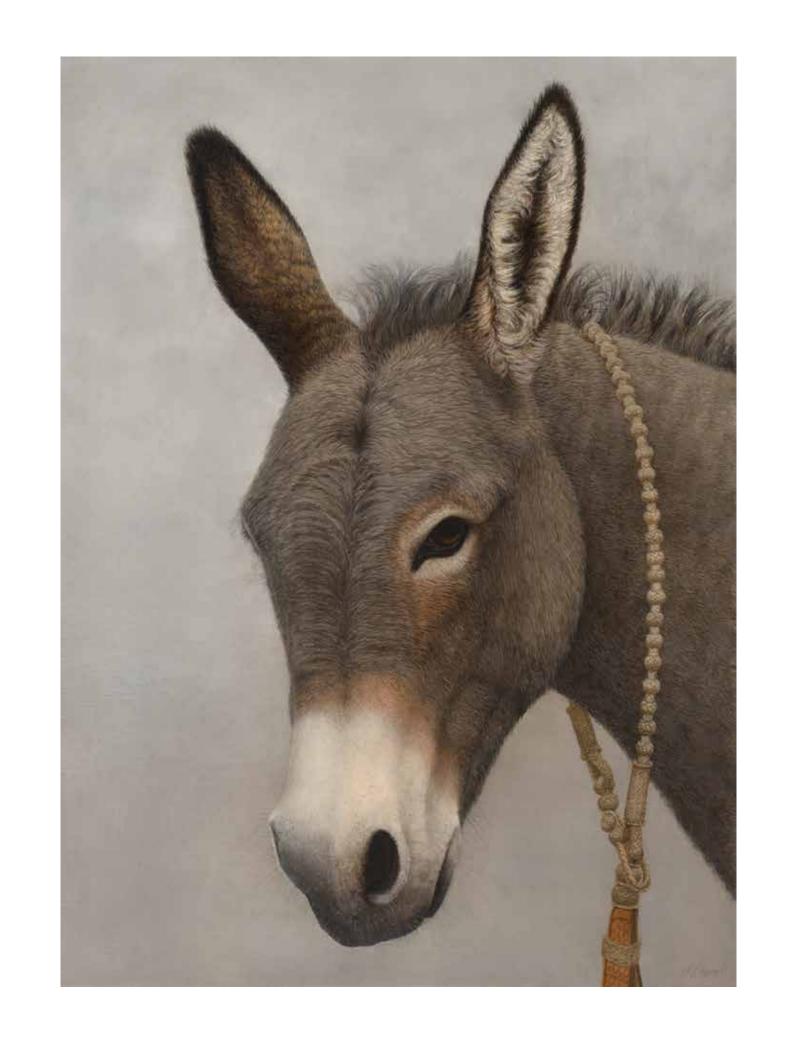

**Burrowing Owl**, oil on linen, 10" x 14", 2013 Collection of: Gary and Michelle Moore

Inside Panels:

**Schubert on His Cinder Block**, oil on linen,  $27" \times 21"$ , 2013 Collection of: Gary and Michelle Moore